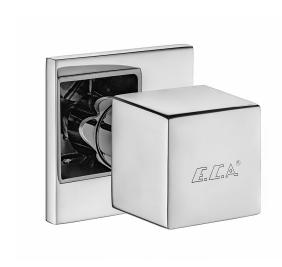

## E.C.A. CARO CONCEALED STOP VALVE

| Product Description |                      |  |
|---------------------|----------------------|--|
| Product Number      | 102151022EX          |  |
| Product Name        | Concealed Stop Valve |  |
| EAN Barcode         | 8693261068883        |  |

| Technical Specification       |                                                       |  |
|-------------------------------|-------------------------------------------------------|--|
| Cartridge Type                | G 1/2" 180° Ceramic<br>Headwork Group                 |  |
| Adjustable Length             | Cuttable Plastic Mechanism Until<br>7 cm Length Range |  |
| Min. Water Pressure           | 0,5 bar                                               |  |
| Max. Water Pressure           | 10 bars                                               |  |
| Recommended Water<br>Pressure | 3 bars                                                |  |
| Inlet Water Temperature       | 5°C - 65°C                                            |  |
| Supply Connection             | G 1/2" Threads                                        |  |
| Finishing                     | Chrome                                                |  |
| Body Material                 | Metal Alloy & Plastic                                 |  |