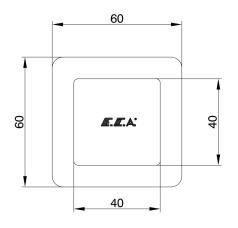

## E.C.A. CARO CONCEALED STOP VALVE

| Product Description |                      |  |
|---------------------|----------------------|--|
| Product Number      | 102151022EX          |  |
| Product Name        | Concealed Stop Valve |  |
| EAN Barcode         | 8693261068883        |  |

| Technical Specification       |                                                       |  |
|-------------------------------|-------------------------------------------------------|--|
| Cartridge Type                | G 1/2" 180° Ceramic<br>Headwork Group                 |  |
| Adjustable Length             | Cuttable Plastic Mechanism Until<br>7 cm Length Range |  |
| Min. Water Pressure           | 0,5 bar                                               |  |
| Max. Water Pressure           | 10 bars                                               |  |
| Recommended Water<br>Pressure | 3 bars                                                |  |
| Inlet Water Temperature       | 5°C - 65°C                                            |  |
| Supply Connection             | G 1/2" Threads                                        |  |
| Finishing                     | Chrome                                                |  |
| Body Material                 | Metal Alloy & Plastic                                 |  |