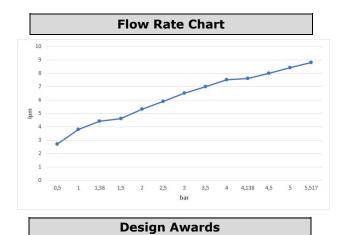

| Technical Specification   |                                            |  |
|---------------------------|--------------------------------------------|--|
| Aerator                   | Neoperl Slim Air HC                        |  |
| Cartridge Type            | Ø25 mm Ceramic Cartridge                   |  |
| Min. Water Pressure       | 0,5 bar                                    |  |
| Max. Water Pressure       | 10 bars                                    |  |
| Recomended Water Pressure | 3 bars                                     |  |
| Nominal Flow Rate @3bars  | 6,5 l/m                                    |  |
| Inlet Water temperature   | 5°C - 65°C                                 |  |
| Supply Connection         | 450 mm G 3/8" Flexible<br>Connection Hoses |  |
| Finishing                 | Chrome with Hygiene Plating                |  |
| Body Material             | Brass                                      |  |