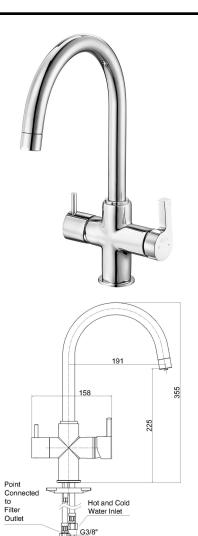

## E.C.A. ICON DUAL FLOW SINK MIXER

| Product Description |                      |  |
|---------------------|----------------------|--|
| Product Number      | 102118138HEX         |  |
| Product Name        | Dual Flow Sink Mixer |  |

| Technical Specification       |                                                                |
|-------------------------------|----------------------------------------------------------------|
| Aerator                       | Solex T10361                                                   |
| Cartridge Type                | Ø35 mm Ceramic Cartridge & 1/2" Headwork Group                 |
| Min. Water Pressure           | 0,5 bar                                                        |
| Max. Water Pressure           | 10 bars                                                        |
| Recommended Water<br>Pressure | 3 bars                                                         |
| Nominal Flow Rate @3bars      | 7,8 l/m                                                        |
| Inlet Water Temperature       | 5°C - 65°C                                                     |
| Supply Connection             | 700 mm G 3/8" Flexible<br>Connection Hoses<br>& 1/4" Connector |
| Finishing                     | Chrome with Hygiene Plating                                    |
| Body Material                 | Brass                                                          |

| Product Variants |                                |
|------------------|--------------------------------|
| 102118138Hxx     | xx Localization Product Number |