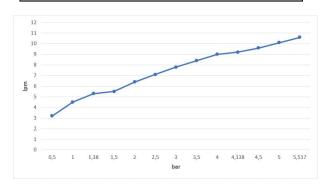

|
| Recommended Water<br>Pressure | 3 bars                                                         |
| Nominal Flow Rate @3bars      | 7,8 l/m                                                        |
| Inlet Water Temperature       | 5°C - 65°C                                                     |
| Supply Connection             | 700 mm G 3/8" Flexible<br>Connection Hoses<br>& 1/4" Connector |
| Finishing                     | Chrome with Hygiene Plating                                    |
| Body Material                 | Brass                                                          |

| Product Variants |                                |
|------------------|--------------------------------|
| 102118138Hxx     | xx Localization Product Number |

## Flow Rate Chart

G3/8"