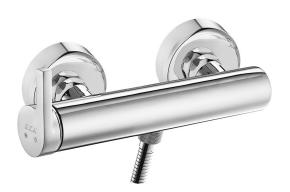

## E.C.A. ICON SHOWER MIXER

| Product Description |               |
|---------------------|---------------|
| Product Number      | 102154034HEX  |
| Product Name        | Shower Mixer  |
| EAN Barcode         | 8693261108428 |

| Technical Specification       |                             |
|-------------------------------|-----------------------------|
| Cartridge Type                | Ø35 mm Ceramic Cartridge    |
| Min. Water Pressure           | 0,5 bar                     |
| Max. Water Pressure           | 10 bars                     |
| Recommended Water<br>Pressure | 3 bars                      |
| Nominal Flow Rate @3bars      | 24 l/m                      |
| Inlet Water Temperature       | 5°C - 65°C                  |
| Supply Connection             | G 1/2" S-Unions             |
| Finishing                     | Chrome with Hygiene Plating |
| Body Material                 | Brass                       |