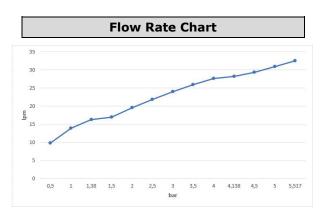

| Technical Specification       |                             |
|-------------------------------|-----------------------------|
| Cartridge Type                | Ø35 mm Ceramic Cartridge    |
| Min. Water Pressure           | 0,5 bar                     |
| Max. Water Pressure           | 10 bars                     |
| Recommended Water<br>Pressure | 3 bars                      |
| Nominal Flow Rate @3bars      | 24 l/m                      |
| Inlet Water Temperature       | 5°C - 65°C                  |
| Supply Connection             | G 1/2" S-Unions             |
| Finishing                     | Chrome with Hygiene Plating |
| Body Material                 | Brass                       |