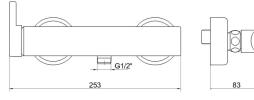

Ø70  $\square$ 

000

150

G1/2"

 $\phi \phi \phi$ 

103

| 83 |
|----|

| Product Variants |                                |
|------------------|--------------------------------|
| 102154034Hxx     | xx Localization Product Number |