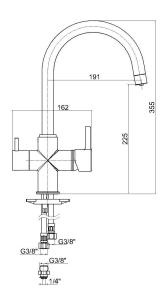

| Product Description |                      |
|---------------------|----------------------|
| Product Number      | 102118139HEX         |
| Product Name        | Dual Flow Sink Mixer |

| Technical Specification       |                                                                |
|-------------------------------|----------------------------------------------------------------|
| Aerator                       | Solex T10361                                                   |
| Cartridge Type                | Ø25 mm Ceramic Cartridge                                       |
| Min. Water Pressure           | 0,5 bar                                                        |
| Max. Water Pressure           | 10 bars                                                        |
| Recommended Water<br>Pressure | 3 bars                                                         |
| Nominal Flow Rate @3bars      | 7,8 l/m                                                        |
| Inlet Water Temperature       | 5°C - 65°C                                                     |
| Supply Connection             | 700 mm G 3/8" Flexible<br>Connection Hoses<br>& 1/4" Connector |
| Finishing                     | Chrome with Hygiene Plating                                    |
| Body Material                 | Brass                                                          |