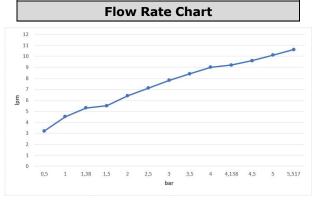

| Product Description |                      |
|---------------------|----------------------|
| Product Number      | 102118139HEX         |
| Product Name        | Dual Flow Sink Mixer |

| Technical Specification       |                                                                |
|-------------------------------|----------------------------------------------------------------|
| Aerator                       | Solex T10361                                                   |
| Cartridge Type                | Ø25 mm Ceramic Cartridge                                       |
| Min. Water Pressure           | 0,5 bar                                                        |
| Max. Water Pressure           | 10 bars                                                        |
| Recommended Water<br>Pressure | 3 bars                                                         |
| Nominal Flow Rate @3bars      | 7,8 l/m                                                        |
| Inlet Water Temperature       | 5°C - 65°C                                                     |
| Supply Connection             | 700 mm G 3/8" Flexible<br>Connection Hoses<br>& 1/4" Connector |
| Finishing                     | Chrome with Hygiene Plating                                    |
| Body Material                 | Brass                                                          |