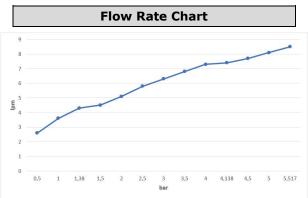

## E.C.A. DALIA SINK MIXER

| Product Description |             |  |
|---------------------|-------------|--|
| Product Number      | 102118143EX |  |
| Product Name        | Sink Mixer  |  |

| Technical Specification       |                                            |
|-------------------------------|--------------------------------------------|
| Aerator                       | Neoperl Slim Air PCA                       |
| Cartridge Type                | Ø35 mm Ceramic Cartridge                   |
| Min. Water Pressure           | 0,5 bar                                    |
| Max. Water Pressure           | 10 bars                                    |
| Recommended Water<br>Pressure | 3 bars                                     |
| Nominal Flow Rate @3bars      | 6,3 l/m                                    |
| Inlet Water Temperature       | 5°C - 65°C                                 |
| Supply Connection             | 450 mm G 3/8" Flexible<br>Connection Hoses |
| Finishing                     | Chrome                                     |
| Body Material                 | Brass                                      |