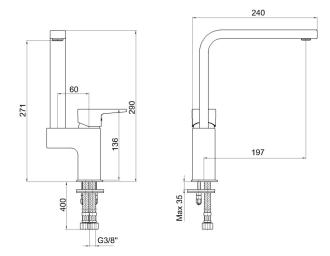

## E.C.A. DALIA SINK MIXER

| Product Description |             |  |
|---------------------|-------------|--|
| Product Number      | 102118143EX |  |
| Product Name        | Sink Mixer  |  |

| Technical Specification       |                                            |
|-------------------------------|--------------------------------------------|
| Aerator                       | Neoperl Slim Air PCA                       |
| Cartridge Type                | Ø35 mm Ceramic Cartridge                   |
| Min. Water Pressure           | 0,5 bar                                    |
| Max. Water Pressure           | 10 bars                                    |
| Recommended Water<br>Pressure | 3 bars                                     |
| Nominal Flow Rate @3bars      | 6,3 l/m                                    |
| Inlet Water Temperature       | 5°C - 65°C                                 |
| Supply Connection             | 450 mm G 3/8" Flexible<br>Connection Hoses |
| Finishing                     | Chrome                                     |
| Body Material                 | Brass                                      |