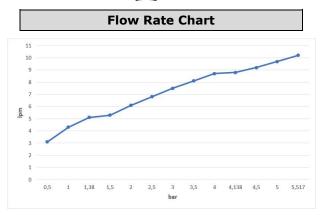

## E.C.A. DALIA SINK MIXER

| Product Description |             |
|---------------------|-------------|
| Product Number      | 102118144EX |
| Product Name        | Sink Mixer  |

| Technical Specification       |                                            |
|-------------------------------|--------------------------------------------|
| Aerator                       | Neoperl Perlator HC                        |
| Cartridge Type                | Ø35 mm Ceramic Cartridge                   |
| Min. Water Pressure           | 0,5 bar                                    |
| Max. Water Pressure           | 10 bars                                    |
| Recommended Water<br>Pressure | 3 bars                                     |
| Nominal Flow Rate @3bars      | 7,5 l/m                                    |
| Inlet Water Temperature       | 5°C - 65°C                                 |
| Supply Connection             | 450 mm G 3/8" Flexible<br>Connection Hoses |
| Finishing                     | Chrome                                     |
| Body Material                 | Brass                                      |