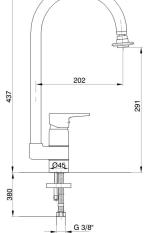

## E.C.A. DALIA SINK MIXER

| Product Description |             |
|---------------------|-------------|
| Product Number      | 102118144EX |
| Product Name        | Sink Mixer  |

| Technical Specification       |                                            |
|-------------------------------|--------------------------------------------|
| Aerator                       | Neoperl Perlator HC                        |
| Cartridge Type                | Ø35 mm Ceramic Cartridge                   |
| Min. Water Pressure           | 0,5 bar                                    |
| Max. Water Pressure           | 10 bars                                    |
| Recommended Water<br>Pressure | 3 bars                                     |
| Nominal Flow Rate @3bars      | 7,5 l/m                                    |
| Inlet Water Temperature       | 5°C - 65°C                                 |
| Supply Connection             | 450 mm G 3/8" Flexible<br>Connection Hoses |
| Finishing                     | Chrome                                     |
| Body Material                 | Brass                                      |