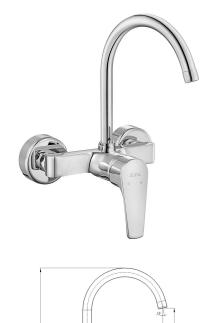

## E.C.A. NIOBE SINK MIXER

| Product Description |                         |  |
|---------------------|-------------------------|--|
| Product Number      | 102107270EX             |  |
| Product Name        | Wall Mounted Sink Mixer |  |