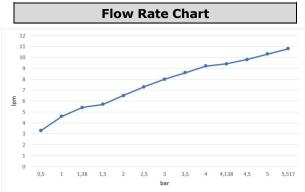

| Technical Specification       |                          |
|-------------------------------|--------------------------|
| Aerator                       | Neoperl Perlator HC      |
| Cartridge Type                | Ø35 mm Ceramic Cartridge |
| Min. Water Pressure           | 0,5 bar                  |
| Max. Water Pressure           | 10 bars                  |
| Recommended Water<br>Pressure | 3 bars                   |
| Nominal Flow Rate @3bars      | 8 l/m                    |
| Inlet Water Temperature       | 5°C - 65°C               |
| Supply Connection             | G 1/2" S-Unions          |
| Finishing                     | Chrome                   |
| Body Material                 | Brass                    |