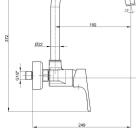

| Technical Specification       |                          |
|-------------------------------|--------------------------|
| Aerator                       | Neoperl Perlator HC      |
| Cartridge Type                | Ø35 mm Ceramic Cartridge |
| Min. Water Pressure           | 0,5 bar                  |
| Max. Water Pressure           | 10 bars                  |
| Recommended Water<br>Pressure | 3 bars                   |
| Nominal Flow Rate @3bars      | 8 l/m                    |
| Inlet Water Temperature       | 5°C - 65°C               |
| Supply Connection             | G 1/2" S-Unions          |
| Finishing                     | Chrome                   |
| Body Material                 | Brass                    |