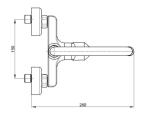

| Technical Specification       |                          |
|-------------------------------|--------------------------|
| Aerator                       | Neoperl Perlator HC      |
| Cartridge Type                | Ø35 mm Ceramic Cartridge |
| Min. Water Pressure           | 0,5 bar                  |
| Max. Water Pressure           | 10 bars                  |
| Recommended Water<br>Pressure | 3 bars                   |
| Nominal Flow Rate @3bars      | 8 l/m                    |
| Inlet Water Temperature       | 5°C - 65°C               |
| Supply Connection             | G 1/2" S-Unions          |
| Finishing                     | Chrome                   |
| Body Material                 | Brass                    |