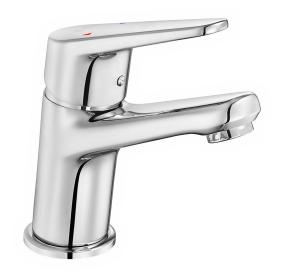

| Product Description |                               |  |  |  |  |
|---------------------|-------------------------------|--|--|--|--|
| Product Number      | 102188125EX                   |  |  |  |  |
| Product Name        | Basin Mixer without Waste Set |  |  |  |  |
| EAN Barcode         | 8693261116409                 |  |  |  |  |