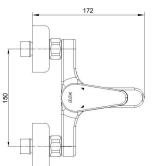

## E.C.A. SPYLOS BATH MIXER

| 9            |        | 116 |
|--------------|--------|-----|
| 136<br>G1/2" |        | ,   |
|              | G 1/2" |     |
| -            | 157    |     |

| Flow Rate Chart |      |   |        |     |   |      |          |        |   |        |     |   |       |
|-----------------|------|---|--------|-----|---|------|----------|--------|---|--------|-----|---|-------|
| 35              |      |   |        |     |   |      |          |        |   |        |     |   |       |
| 30              |      |   |        |     |   |      |          |        |   |        |     |   | _     |
| 25              |      |   |        |     |   |      |          |        | - | _      |     |   |       |
| 20              |      |   |        |     |   | _    |          |        |   |        |     |   |       |
| 15              |      |   | _      | _   |   |      |          |        |   |        |     |   |       |
| 10              | /    |   |        |     |   |      |          |        |   |        |     |   |       |
| 5               |      |   |        |     |   |      |          |        |   |        |     |   |       |
| 0               | 1919 |   | 101221 |     |   | 1000 |          | 121211 |   | 10.000 |     |   | 0.00  |
|                 | 0,5  | 1 | 1,38   | 1,5 | 2 | 2,5  | 3<br>bar | 3,5    | 4 | 4,138  | 4,5 | 5 | 5,517 |

| Technical Specification       |                          |  |  |  |  |
|-------------------------------|--------------------------|--|--|--|--|
| Aerator                       | Neoperl Perlator HC      |  |  |  |  |
| Cartridge Type                | Ø35 mm Ceramic Cartridge |  |  |  |  |
| Min. Water Pressure           | 0,5 bar                  |  |  |  |  |
| Max. Water Pressure           | 10 bars                  |  |  |  |  |
| Recommended Water<br>Pressure | 3 bars                   |  |  |  |  |
| Nominal Flow Rate @3bars      | 21,8 l/m                 |  |  |  |  |
| Inlet Water Temperature       | 5°C - 65°C               |  |  |  |  |
| Supply Connection             | G 1/2" S-Unions          |  |  |  |  |
| Finishing                     | Chrome                   |  |  |  |  |
| Body Material                 | Brass                    |  |  |  |  |