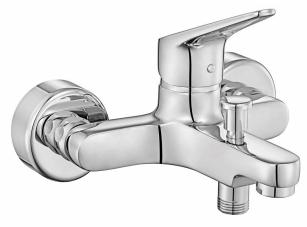

| Product Description |               |  |  |
|---------------------|---------------|--|--|
| Product Number      | 102102494EX   |  |  |
| Product Name        | Bath Mixer    |  |  |
| EAN Barcode         | 8693261116386 |  |  |

| Technical Specification       |                          |  |  |  |  |
|-------------------------------|--------------------------|--|--|--|--|
| Aerator                       | Neoperl Perlator HC      |  |  |  |  |
| Cartridge Type                | Ø35 mm Ceramic Cartridge |  |  |  |  |
| Min. Water Pressure           | 0,5 bar                  |  |  |  |  |
| Max. Water Pressure           | 10 bars                  |  |  |  |  |
| Recommended Water<br>Pressure | 3 bars                   |  |  |  |  |
| Nominal Flow Rate @3bars      | 21,8 l/m                 |  |  |  |  |
| Inlet Water Temperature       | 5°C - 65°C               |  |  |  |  |
| Supply Connection             | G 1/2" S-Unions          |  |  |  |  |
| Finishing                     | Chrome                   |  |  |  |  |
| Body Material                 | Brass                    |  |  |  |  |