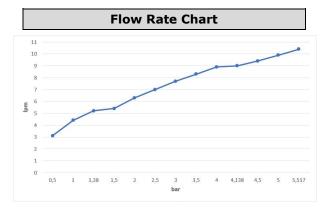

| Technical Specification       |                                            |  |
|-------------------------------|--------------------------------------------|--|
| Aerator                       | Neoperl Perlator HC                        |  |
| Cartridge Type                | Ø35 mm Ceramic Cartridge                   |  |
| Min. Water Pressure           | 0,5 bar                                    |  |
| Max. Water Pressure           | 10 bars                                    |  |
| Recommended Water<br>Pressure | 3 bars                                     |  |
| Nominal Flow Rate @3bars      | 7,7 l/m                                    |  |
| Inlet Water Temperature       | 5°C - 65°C                                 |  |
| Supply Connection             | 450 mm G 3/8" Flexible<br>Connection Hoses |  |
| Finishing                     | Chrome                                     |  |
| Body Material                 | Brass                                      |  |