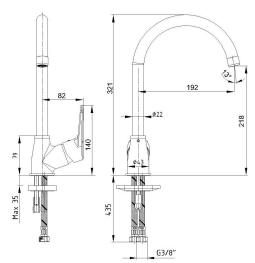

| Technical Specification       |                                            |  |
|-------------------------------|--------------------------------------------|--|
| Aerator                       | Neoperl Perlator HC                        |  |
| Cartridge Type                | Ø35 mm Ceramic Cartridge                   |  |
| Min. Water Pressure           | 0,5 bar                                    |  |
| Max. Water Pressure           | 10 bars                                    |  |
| Recommended Water<br>Pressure | 3 bars                                     |  |
| Nominal Flow Rate @3bars      | 7,7 l/m                                    |  |
| Inlet Water Temperature       | 5°C - 65°C                                 |  |
| Supply Connection             | 450 mm G 3/8" Flexible<br>Connection Hoses |  |
| Finishing                     | Chrome                                     |  |
| Body Material                 | Brass                                      |  |