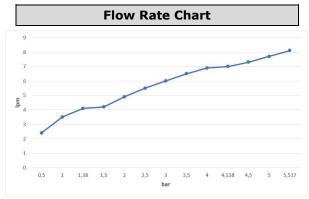

| Technical Specification       |                                            |
|-------------------------------|--------------------------------------------|
| Aerator                       | Neoperl Caché CS                           |
| Cartridge Type                | Ø35 mm Ceramic Cartridge                   |
| Min. Water Pressure           | 0,5 bar                                    |
| Max. Water Pressure           | 10 bars                                    |
| Recommended Water<br>Pressure | 3 bars                                     |
| Nominal Flow Rate @3bars      | 6 l/m                                      |
| Inlet Water Temperature       | 5°C - 65°C                                 |
| Supply Connection             | 450 mm G 3/8" Flexible<br>Connection Hoses |
| Finishing                     | Chrome                                     |
| Body Material                 | Brass                                      |