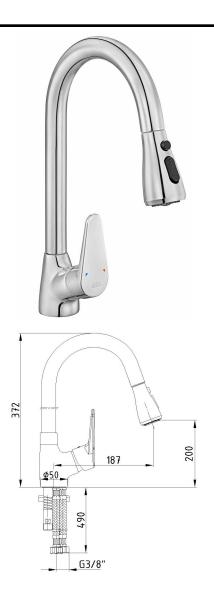

| Product Description |               |  |
|---------------------|---------------|--|
| Product Number      | 102118142EX   |  |
| Product Name        | Sink Mixer    |  |
| EAN Barcode         | 8693261116447 |  |

| Technical Specification       |                                            |
|-------------------------------|--------------------------------------------|
| Aerator                       | Neoperl Caché CS                           |
| Cartridge Type                | Ø35 mm Ceramic Cartridge                   |
| Min. Water Pressure           | 0,5 bar                                    |
| Max. Water Pressure           | 10 bars                                    |
| Recommended Water<br>Pressure | 3 bars                                     |
| Nominal Flow Rate @3bars      | 6 l/m                                      |
| Inlet Water Temperature       | 5°C - 65°C                                 |
| Supply Connection             | 450 mm G 3/8" Flexible<br>Connection Hoses |
| Finishing                     | Chrome                                     |
| Body Material                 | Brass                                      |