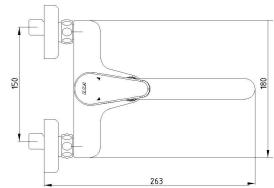

| Technical Specification       |                          |  |
|-------------------------------|--------------------------|--|
| Aerator                       | Neoperl Perlator HC      |  |
| Cartridge Type                | Ø35 mm Ceramic Cartridge |  |
| Min. Water Pressure           | 0,5 bar                  |  |
| Max. Water Pressure           | 10 bars                  |  |
| Recommended Water<br>Pressure | 3 bars                   |  |
| Nominal Flow Rate @3bars      | 8,2 l/m                  |  |
| Inlet Water Temperature       | 5°C - 65°C               |  |
| Supply Connection             | G 1/2" S-Unions          |  |
| Finishing                     | Chrome                   |  |
| Body Material                 | Brass                    |  |