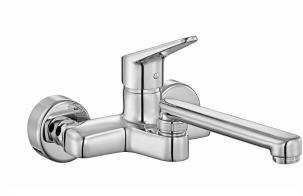

## E.C.A. SPYLOS SINK MIXER

| Product Description |                         |  |
|---------------------|-------------------------|--|
| Product Number      | 102107271EX             |  |
| Product Name        | Wall Mounted Sink Mixer |  |
| EAN Barcode         | 8693261122981           |  |