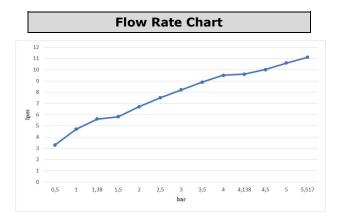

| Technical Specification       |                          |  |
|-------------------------------|--------------------------|--|
| Aerator                       | Neoperl Perlator HC      |  |
| Cartridge Type                | Ø35 mm Ceramic Cartridge |  |
| Min. Water Pressure           | 0,5 bar                  |  |
| Max. Water Pressure           | 10 bars                  |  |
| Recommended Water<br>Pressure | 3 bars                   |  |
| Nominal Flow Rate @3bars      | 8,2 l/m                  |  |
| Inlet Water Temperature       | 5°C - 65°C               |  |
| Supply Connection             | G 1/2" S-Unions          |  |
| Finishing                     | Chrome                   |  |
| Body Material                 | Brass                    |  |