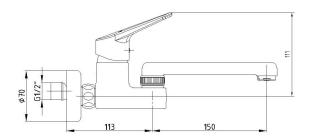

| Technical Specification       |                          |  |
|-------------------------------|--------------------------|--|
| Aerator                       | Neoperl Perlator HC      |  |
| Cartridge Type                | Ø35 mm Ceramic Cartridge |  |
| Min. Water Pressure           | 0,5 bar                  |  |
| Max. Water Pressure           | 10 bars                  |  |
| Recommended Water<br>Pressure | 3 bars                   |  |
| Nominal Flow Rate @3bars      | 8,2 l/m                  |  |
| Inlet Water Temperature       | 5°C - 65°C               |  |
| Supply Connection             | G 1/2" S-Unions          |  |
| Finishing                     | Chrome                   |  |
| Body Material                 | Brass                    |  |