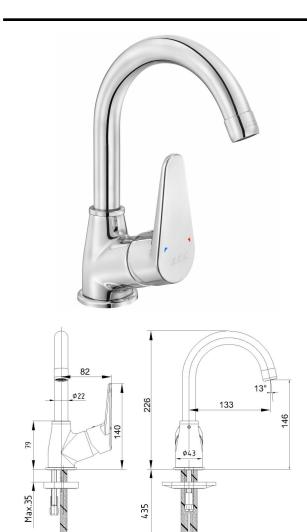

## E.C.A. SPYLOS BASIN MIXER

| Product Description |                               |
|---------------------|-------------------------------|
| Product Number      | 102188126EX                   |
| Product Name        | Basin Mixer without Waste Set |
| EAN Barcode         | 8693261116423                 |

| Technical Specification       |                                            |
|-------------------------------|--------------------------------------------|
| Aerator                       | Neoperl Perlator HC                        |
| Cartridge Type                | Ø35 mm Ceramic Cartridge                   |
| Min. Water Pressure           | 0,5 bar                                    |
| Max. Water Pressure           | 10 bars                                    |
| Recommended Water<br>Pressure | 3 bars                                     |
| Nominal Flow Rate @3bars      | 7,7 l/m                                    |
| Inlet Water Temperature       | 5°C - 65°C                                 |
| Supply Connection             | 450 mm G 3/8" Flexible<br>Connection Hoses |
| Finishing                     | Chrome                                     |
| Body Material                 | Brass                                      |

G3/8"