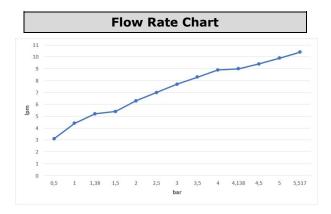

| Technical Specification       |                                            |
|-------------------------------|--------------------------------------------|
| Aerator                       | Neoperl Perlator HC                        |
| Cartridge Type                | Ø35 mm Ceramic Cartridge                   |
| Min. Water Pressure           | 0,5 bar                                    |
| Max. Water Pressure           | 10 bars                                    |
| Recommended Water<br>Pressure | 3 bars                                     |
| Nominal Flow Rate @3bars      | 7,7 l/m                                    |
| Inlet Water Temperature       | 5°C - 65°C                                 |
| Supply Connection             | 450 mm G 3/8" Flexible<br>Connection Hoses |
| Finishing                     | Chrome                                     |
| Body Material                 | Brass                                      |