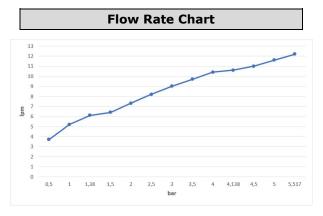

| Technical Specification       |                                            |
|-------------------------------|--------------------------------------------|
| Aerator                       | Neoperl Perlator HC                        |
| Cartridge Type                | G 1/2" 90° Ceramic Headwork<br>Group       |
| Min. Water Pressure           | 0,5 bar                                    |
| Max. Water Pressure           | 10 bars                                    |
| Recommended Water<br>Pressure | 3 bars                                     |
| Nominal Flow Rate @3bars      | 9 l/m                                      |
| Inlet Water Temperature       | 5°C - 65°C                                 |
| Supply Connection             | 450 mm G 3/8" Flexible<br>Connection Hoses |
| Finishing                     | Chrome                                     |
| Body Material                 | Brass                                      |