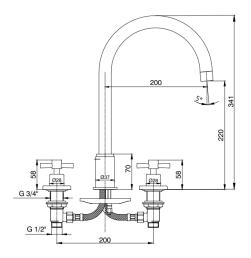

| Technical Specification       |                                            |
|-------------------------------|--------------------------------------------|
| Aerator                       | Neoperl Perlator HC                        |
| Cartridge Type                | G 1/2" 90° Ceramic Headwork<br>Group       |
| Min. Water Pressure           | 0,5 bar                                    |
| Max. Water Pressure           | 10 bars                                    |
| Recommended Water<br>Pressure | 3 bars                                     |
| Nominal Flow Rate @3bars      | 9 l/m                                      |
| Inlet Water Temperature       | 5°C - 65°C                                 |
| Supply Connection             | 450 mm G 3/8" Flexible<br>Connection Hoses |
| Finishing                     | Chrome                                     |
| Body Material                 | Brass                                      |