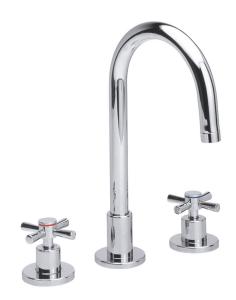

## E.C.A. QUADRILLE CONCEALED BASIN MIXER

| Product Description |                                            |
|---------------------|--------------------------------------------|
| Product Number      | 102105152EX                                |
| IDROGLICE NIAMA     | Concealed Basin Mixer without<br>Waste Set |
| EAN Barcode         | 8693261115624                              |