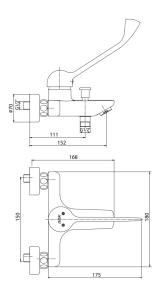

## E.C.A. MEDICAL BATH MIXER

| Product Description |              |  |
|---------------------|--------------|--|
| Product Number      | 102102471HEX |  |
| Product Name        | Bath Mixer   |  |

| Technical Specification       |                             |
|-------------------------------|-----------------------------|
| Aerator                       | Neoperl Perlator HC         |
| Cartridge Type                | Ø35 mm Ceramic Cartridge    |
| Min. Water Pressure           | 0,5 bar                     |
| Max. Water Pressure           | 10 bars                     |
| Recommended Water<br>Pressure | 3 bars                      |
| Nominal Flow Rate @3bars      | 20,6 l/m                    |
| Inlet Water Temperature       | 5°C - 65°C                  |
| Supply Connection             | G 1/2" S-Unions             |
| Finishing                     | Chrome with Hygiene Plating |
| Body Material                 | Brass                       |