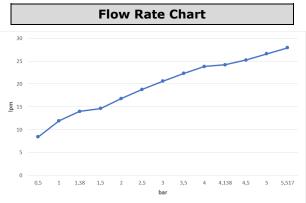

## E.C.A. MEDICAL BATH MIXER

| Product Description |              |  |
|---------------------|--------------|--|
| Product Number      | 102102471HEX |  |
| Product Name        | Bath Mixer   |  |

| Technical Specification       |                             |
|-------------------------------|-----------------------------|
| Aerator                       | Neoperl Perlator HC         |
| Cartridge Type                | Ø35 mm Ceramic Cartridge    |
| Min. Water Pressure           | 0,5 bar                     |
| Max. Water Pressure           | 10 bars                     |
| Recommended Water<br>Pressure | 3 bars                      |
| Nominal Flow Rate @3bars      | 20,6 l/m                    |
| Inlet Water Temperature       | 5°C - 65°C                  |
| Supply Connection             | G 1/2" S-Unions             |
| Finishing                     | Chrome with Hygiene Plating |
| Body Material                 | Brass                       |