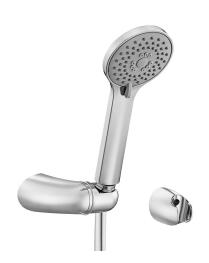

| Product Description |                                 |  |  |  |  |
|---------------------|---------------------------------|--|--|--|--|
| Product Number      | 102117368EX                     |  |  |  |  |
| Product Name        | Three Functions Hand Shower Set |  |  |  |  |

| Technical Specification       |                                        |  |  |  |
|-------------------------------|----------------------------------------|--|--|--|
| Connection Hose               | 1,75 m Anti-twist PVC<br>Flexible Hose |  |  |  |
| Head Sizes of Hand Shower     | Ø85 mm                                 |  |  |  |
| Flow Regime                   | 3 Different Flow Type Options          |  |  |  |
| Flow Type Selection           | Rotary Adjusting Water Outlet          |  |  |  |
| Min. Water Pressure           | 0,5 bar                                |  |  |  |
| Max. Water Pressure           | 10 bars                                |  |  |  |
| Recommended Water<br>Pressure | 3 bars                                 |  |  |  |
| Nominal Flow Rate @3bars      | 8 l/m                                  |  |  |  |
| Inlet Water Temperature       | 5°C - 65°C                             |  |  |  |
| Supply Connection             | G 1/2" Thread                          |  |  |  |
| Finishing                     | Chrome                                 |  |  |  |
| Body Material                 | Plastic                                |  |  |  |