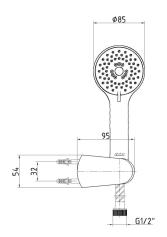

| Technical Specification       |                                        |  |  |  |
|-------------------------------|----------------------------------------|--|--|--|
| Connection Hose               | 1,75 m Anti-twist PVC<br>Flexible Hose |  |  |  |
| Head Sizes of Hand Shower     | Ø85 mm                                 |  |  |  |
| Flow Regime                   | 3 Different Flow Type Options          |  |  |  |
| Flow Type Selection           | Rotary Adjusting Water Outlet          |  |  |  |
| Min. Water Pressure           | 0,5 bar                                |  |  |  |
| Max. Water Pressure           | 10 bars                                |  |  |  |
| Recommended Water<br>Pressure | 3 bars                                 |  |  |  |
| Nominal Flow Rate @3bars      | 8 l/m                                  |  |  |  |
| Inlet Water Temperature       | 5°C - 65°C                             |  |  |  |
| Supply Connection             | G 1/2" Thread                          |  |  |  |
| Finishing                     | Chrome                                 |  |  |  |
| Body Material                 | Plastic                                |  |  |  |