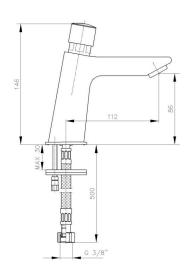

| Technical Specification       |                                           |  |  |  |
|-------------------------------|-------------------------------------------|--|--|--|
| Aerator                       | Neoperl Perlator HC                       |  |  |  |
| Cartridge Type                | Ø30 mm Self-Closing Cartridge             |  |  |  |
| Min. Water Pressure           | 0,5 bar                                   |  |  |  |
| Max. Water Pressure           | 10 bars                                   |  |  |  |
| Recommended Water<br>Pressure | 3 bars                                    |  |  |  |
| Nominal Flow Rate @3bars      | 6,7 l/m                                   |  |  |  |
| Inlet Water Temperature       | 5°C - 65°C                                |  |  |  |
| Supply Connection             | 450 mm G 3/8" Flexible<br>Connection Hose |  |  |  |
| Operating Time Interval       | 0-40 sec                                  |  |  |  |
| Finishing                     | Chrome                                    |  |  |  |
| Body Material                 | Brass                                     |  |  |  |