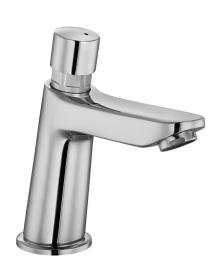

| Flow Rate Chart |     |   |      |     |   |     |   |     |   |       |     |   |       |
|-----------------|-----|---|------|-----|---|-----|---|-----|---|-------|-----|---|-------|
| 10              |     |   |      |     |   |     |   |     |   |       |     |   |       |
| 9               |     |   |      |     |   |     |   |     |   |       |     |   | _     |
| 8               |     |   |      |     |   |     |   |     | _ |       |     |   |       |
| 7               |     |   |      |     |   |     | _ |     |   |       |     |   |       |
| 6               |     |   |      |     |   |     |   |     |   |       |     |   |       |
| <b>E</b> 5      |     |   |      | _   |   |     |   |     |   |       |     |   |       |
| 4               |     | , |      |     |   |     |   |     |   |       |     |   |       |
| 3               |     |   |      |     |   |     |   |     |   |       |     |   |       |
| 2               |     |   |      |     |   |     |   |     |   |       |     |   |       |
| 1               |     |   |      |     |   |     |   |     |   |       |     |   |       |
|                 |     |   |      |     |   |     |   |     |   |       |     |   |       |
| 0               | 0,5 | 1 | 1,38 | 1,5 | 2 | 2,5 | 3 | 3,5 | 4 | 4,138 | 4,5 | 5 | 5,517 |