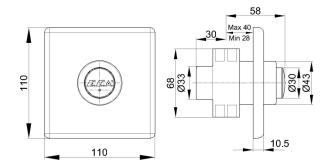

| Technical Specification       |                               |  |
|-------------------------------|-------------------------------|--|
| Cartridge Type                | Ø30 mm Self-Closing Cartridge |  |
| Min. Water Pressure           | 0,5 bar                       |  |
| Max. Water Pressure           | 10 bars                       |  |
| Recommended Water<br>Pressure | 3 bars                        |  |
| Nominal Flow Rate @3bars      | 17,2 l/m                      |  |
| Inlet Water Temperature       | 5°C - 65°C                    |  |
| Supply Connection             | G 1/2" Thread                 |  |
| Operating Time Interval       | 0-40 sec                      |  |
| Finishing                     | Chrome                        |  |
| Body Material                 | Brass                         |  |