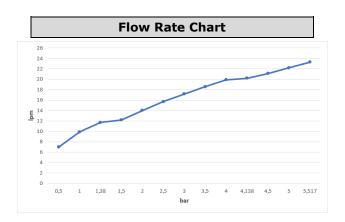

| Technical Specification       |                               |  |
|-------------------------------|-------------------------------|--|
| Cartridge Type                | Ø30 mm Self-Closing Cartridge |  |
| Min. Water Pressure           | 0,5 bar                       |  |
| Max. Water Pressure           | 10 bars                       |  |
| Recommended Water<br>Pressure | 3 bars                        |  |
| Nominal Flow Rate @3bars      | 17,2 l/m                      |  |
| Inlet Water Temperature       | 5°C - 65°C                    |  |
| Supply Connection             | G 1/2" Thread                 |  |
| Operating Time Interval       | 0-40 sec                      |  |
| Finishing                     | Chrome                        |  |
| Body Material                 | Brass                         |  |