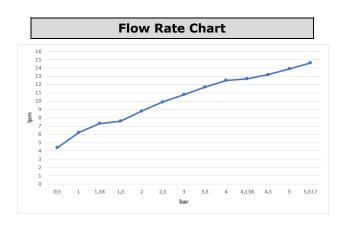

| Technical Specification       |                               |
|-------------------------------|-------------------------------|
| Cartridge Type                | Ø30 mm Self-Closing Cartridge |
| Min. Water Pressure           | 0,5 bar                       |
| Max. Water Pressure           | 10 bars                       |
| Recommended Water<br>Pressure | 3 bars                        |
| Nominal Flow Rate @3bars      | 10,8 l/m                      |
| Inlet Water Temperature       | 5°C - 65°C                    |
| Supply Connection             | G 1/2" Thread                 |
| Operating Time Interval       | 0-40 sec                      |
| Finishing                     | Chrome                        |
| Body Material                 | Brass                         |