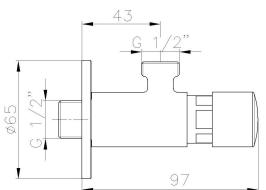

| Technical Specification       |                               |
|-------------------------------|-------------------------------|
| Cartridge Type                | Ø30 mm Self-Closing Cartridge |
| Min. Water Pressure           | 0,5 bar                       |
| Max. Water Pressure           | 10 bars                       |
| Recommended Water<br>Pressure | 3 bars                        |
| Nominal Flow Rate @3bars      | 10,8 l/m                      |
| Inlet Water Temperature       | 5°C - 65°C                    |
| Supply Connection             | G 1/2" Thread                 |
| Operating Time Interval       | 0-40 sec                      |
| Finishing                     | Chrome                        |
| Body Material                 | Brass                         |