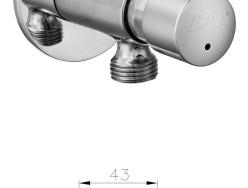

| Technical Specification       |                               |
|-------------------------------|-------------------------------|
| Cartridge Type                | Ø30 mm Self-Closing Cartridge |
| Min. Water Pressure           | 0,5 bar                       |
| Max. Water Pressure           | 10 bars                       |
| Recommended Water<br>Pressure | 3 bars                        |
| Nominal Flow Rate @3bars      | 10,8 l/m                      |
| Inlet Water Temperature       | 5°C - 65°C                    |
| Supply Connection             | G 1/2" Thread                 |
| Operating Time Interval       | 0-40 sec                      |
| Finishing                     | Chrome                        |
| Body Material                 | Brass                         |