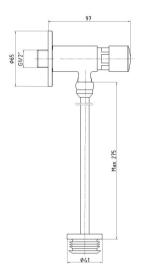

| Technical Specification       |                               |
|-------------------------------|-------------------------------|
| Cartridge Type                | Ø30 mm Self-Closing Cartridge |
| Min. Water Pressure           | 0,5 bar                       |
| Max. Water Pressure           | 10 bars                       |
| Recommended Water<br>Pressure | 3 bars                        |
| Nominal Flow Rate @3bars      | 9 l/m                         |
| Inlet Water Temperature       | 5°C - 65°C                    |
| Supply Connection             | G 1/2" Thread                 |
| Operating Time Interval       | 0-40 sec                      |
| Finishing                     | Chrome                        |
| Body Material                 | Brass                         |