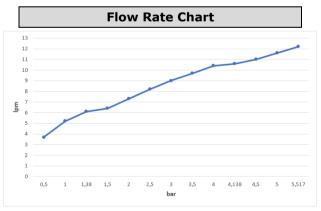

| Technical Specification       |                               |
|-------------------------------|-------------------------------|
| Cartridge Type                | Ø30 mm Self-Closing Cartridge |
| Min. Water Pressure           | 0,5 bar                       |
| Max. Water Pressure           | 10 bars                       |
| Recommended Water<br>Pressure | 3 bars                        |
| Nominal Flow Rate @3bars      | 9 l/m                         |
| Inlet Water Temperature       | 5°C - 65°C                    |
| Supply Connection             | G 1/2" Thread                 |
| Operating Time Interval       | 0-40 sec                      |
| Finishing                     | Chrome                        |
| Body Material                 | Brass                         |