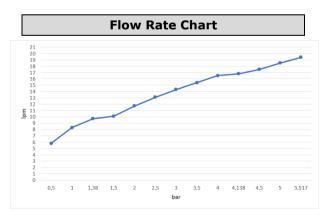

| Technical Specification       |                               |
|-------------------------------|-------------------------------|
| Cartridge Type                | Ø30 mm Self-Closing Cartridge |
| Min. Water Pressure           | 0,5 bar                       |
| Max. Water Pressure           | 10 bars                       |
| Recommended Water<br>Pressure | 3 bars                        |
| Nominal Flow Rate @3bars      | 14,3 l/m                      |
| Inlet Water Temperature       | 5°C - 65°C                    |
| Supply Connection             | G 1/2" Threads                |
| Operating Time Interval       | 0-40 sec                      |
| Finishing                     | Chrome                        |
| Body Material                 | Brass                         |