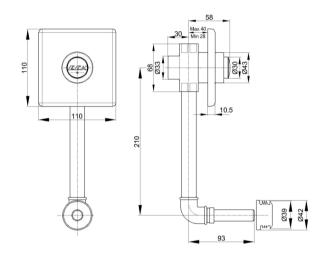

| Technical Specification       |                               |
|-------------------------------|-------------------------------|
| Cartridge Type                | Ø30 mm Self-Closing Cartridge |
| Min. Water Pressure           | 0,5 bar                       |
| Max. Water Pressure           | 10 bars                       |
| Recommended Water<br>Pressure | 3 bars                        |
| Nominal Flow Rate @3bars      | 14,3 l/m                      |
| Inlet Water Temperature       | 5°C - 65°C                    |
| Supply Connection             | G 1/2" Threads                |
| Operating Time Interval       | 0-40 sec                      |
| Finishing                     | Chrome                        |
| Body Material                 | Brass                         |