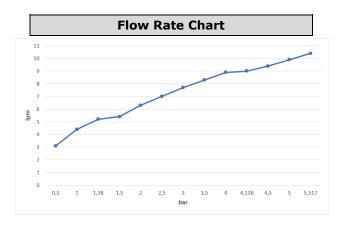

| Technical Specification       |                       |  |
|-------------------------------|-----------------------|--|
| Head Sizes of Shower Head     | Ø255 mm               |  |
| Flow Regime                   | Single Flow Type      |  |
| Min. Water Pressure           | 0,5 bar               |  |
| Max. Water Pressure           | 10 bars               |  |
| Recommended Water<br>Pressure | 3 bars                |  |
| Nominal Flow Rate @3bars      | 7,7 l/m               |  |
| Inlet Water Temperature       | 5°C - 65°C            |  |
| Supply Connection             | G 1/2" Thread         |  |
| Finishing                     | Chrome                |  |
| Body Material                 | Metal Alloy & Plastic |  |