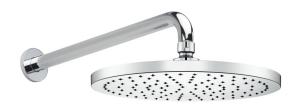

| Product Description |                          |  |
|---------------------|--------------------------|--|
| Product Number      | 102145034EX              |  |
| Product Name        | Wall Mounted Shower Head |  |
| EAN Barcode         | 8693261058266            |  |

| Technical Specification       |                       |  |
|-------------------------------|-----------------------|--|
| Head Sizes of Shower Head     | Ø255 mm               |  |
| Flow Regime                   | Single Flow Type      |  |
| Min. Water Pressure           | 0,5 bar               |  |
| Max. Water Pressure           | 10 bars               |  |
| Recommended Water<br>Pressure | 3 bars                |  |
| Nominal Flow Rate @3bars      | 7,7 l/m               |  |
| Inlet Water Temperature       | 5°C - 65°C            |  |
| Supply Connection             | G 1/2" Thread         |  |
| Finishing                     | Chrome                |  |
| Body Material                 | Metal Alloy & Plastic |  |