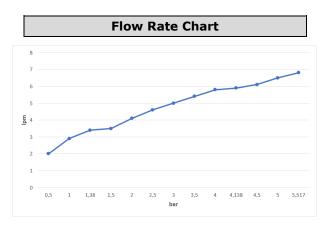

| Technical Specification       |                             |  |
|-------------------------------|-----------------------------|--|
| Aerator                       | Neoperl Caché               |  |
| Cartridge Types               | Solenoid Valve – 6V         |  |
| Min. Water Pressure           | 0,5 bar                     |  |
| Max. Water Pressure           | 10 bars                     |  |
| Recommended Water<br>Pressure | 3 bars                      |  |
| Nominal Flow Rate @3bars      | 5 l/m                       |  |
| Inlet Water Temperature       | 5°C - 65°C                  |  |
| Supply Connection             | G 1/2" Thread               |  |
| Supply Power                  | 4xAA 1,5V Lithium Batteries |  |
| Finishing                     | Chrome                      |  |
| Body Material                 | Brass                       |  |