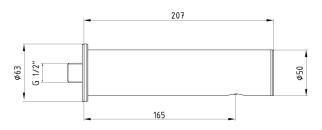

| Technical Specification       |                             |  |
|-------------------------------|-----------------------------|--|
| Aerator                       | Neoperl Caché               |  |
| Cartridge Types               | Solenoid Valve – 6V         |  |
| Min. Water Pressure           | 0,5 bar                     |  |
| Max. Water Pressure           | 10 bars                     |  |
| Recommended Water<br>Pressure | 3 bars                      |  |
| Nominal Flow Rate @3bars      | 5 l/m                       |  |
| Inlet Water Temperature       | 5°C - 65°C                  |  |
| Supply Connection             | G 1/2" Thread               |  |
| Supply Power                  | 4xAA 1,5V Lithium Batteries |  |
| Finishing                     | Chrome                      |  |
| Body Material                 | Brass                       |  |