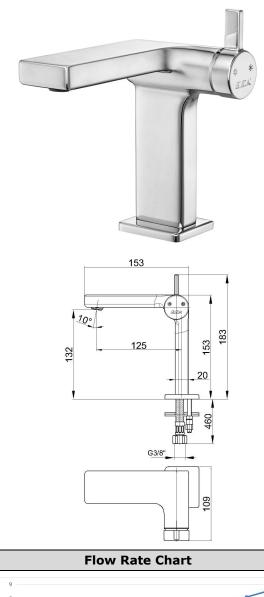

## www.ECA.com.tr

| Product Description |                               |
|---------------------|-------------------------------|
| Product Number      | 102188038HEX                  |
| Product Name        | Basin Mixer without Waste Set |
| EAN Barcode         | 8693261069125                 |

| Technical Specification       |                                            |
|-------------------------------|--------------------------------------------|
| Aerator                       | Neoperl Slim Air HC                        |
| Cartridge Type                | Ø25 mm Ceramic Cartridge                   |
| Min. Water Pressure           | 0,5 bar                                    |
| Max. Water Pressure           | 10 bars                                    |
| Recommended Water<br>Pressure | 3 bars                                     |
| Nominal Flow Rate @3bars      | 6,3 l/m                                    |
| Inlet Water Temperature       | 5°C - 65°C                                 |
| Supply Connection             | 600 mm G 3/8" Flexible<br>Connection Hoses |
| Finishing                     | Chrome with Hygiene Plating                |
| Body Material                 | Brass                                      |