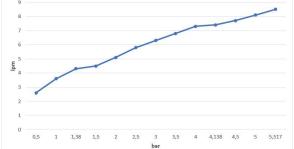

| Technical Specification       |                                            |
|-------------------------------|--------------------------------------------|
| Aerator                       | Neoperl Slim Air HC                        |
| Cartridge Type                | Ø25 mm Ceramic Cartridge                   |
| Min. Water Pressure           | 0,5 bar                                    |
| Max. Water Pressure           | 10 bars                                    |
| Recommended Water<br>Pressure | 3 bars                                     |
| Nominal Flow Rate @3bars      | 6,3 l/m                                    |
| Inlet Water Temperature       | 5°C - 65°C                                 |
| Supply Connection             | 600 mm G 3/8" Flexible<br>Connection Hoses |
| Finishing                     | Chrome with Hygiene Plating                |
| Body Material                 | Brass                                      |