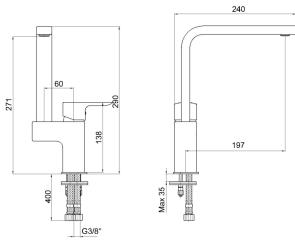

| Product Description |             |  |  |  |
|---------------------|-------------|--|--|--|
| Product Number      | 102118140EX |  |  |  |
| Product Name        | Sink Mixer  |  |  |  |

| Technical Specification       |                                            |  |  |  |
|-------------------------------|--------------------------------------------|--|--|--|
| Aerator                       | Neoperl Slim Air PCA                       |  |  |  |
| Cartridge Type                | Ø35 mm Ceramic Cartridge                   |  |  |  |
| Min. Water Pressure           | 0,5 bar                                    |  |  |  |
| Max. Water Pressure           | 10 bars                                    |  |  |  |
| Recommended Water<br>Pressure | 3 bars                                     |  |  |  |
| Nominal Flow Rate @3bars      | 6,3 l/m                                    |  |  |  |
| Inlet Water Temperature       | 5°C - 65°C                                 |  |  |  |
| Supply Connection             | 450 mm G 3/8" Flexible<br>Connection Hoses |  |  |  |
| Finishing                     | Chrome                                     |  |  |  |
| Body Material                 | Brass                                      |  |  |  |