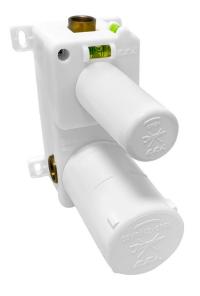

## E.C.A. CONCEALED BATH MIXER

| Product Description |                                                              |
|---------------------|--------------------------------------------------------------|
| Product Number      | 102166207EX                                                  |
| Product Name        | Concealed Bath Mixer Flush<br>Mounted Group - 2 Way Diverter |

| Technical Specification       |                          |  |
|-------------------------------|--------------------------|--|
| Cartridge Type                | Ø35 mm Ceramic Cartridge |  |
| Diverter Type                 | 2 Way Diverter           |  |
| Min. Water Pressure           | 0,5 bar                  |  |
| Max. Water Pressure           | 10 bars                  |  |
| Recommended Water<br>Pressure | 3 bars                   |  |
| Inlet Water Temperature       | 5°C - 65°C               |  |
| Supply Connection             | G 1/2" Threads           |  |
| Finishing                     | Chrome on Visible Parts  |  |
| Body Material                 | Brass                    |  |