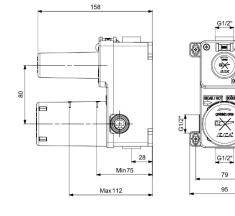

| Technical Specification       |                          |  |
|-------------------------------|--------------------------|--|
| Cartridge Type                | Ø35 mm Ceramic Cartridge |  |
| Diverter Type                 | 2 Way Diverter           |  |
| Min. Water Pressure           | 0,5 bar                  |  |
| Max. Water Pressure           | 10 bars                  |  |
| Recommended Water<br>Pressure | 3 bars                   |  |
| Inlet Water Temperature       | 5°C - 65°C               |  |
| Supply Connection             | G 1/2" Threads           |  |
| Finishing                     | Chrome on Visible Parts  |  |
| Body Material                 | Brass                    |  |